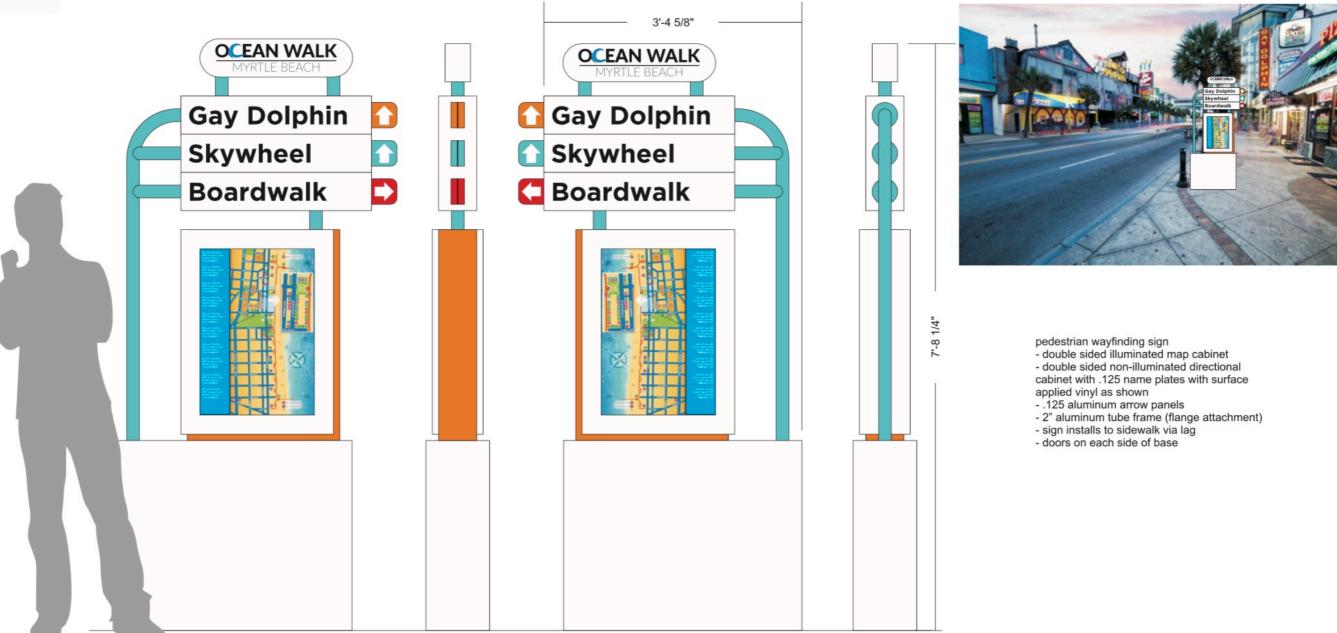

### LET'S DEFINE OUR AREA AND GUIDE OUR GUESTS

NTS - not to sca

pedestrian wayfinding sign
double sided illuminated map cabinet
.125 name plates with surface
applied vinyl as shown
.125 aluminum arrow panels
sign installs to sidewalk via lag
doors on each side of base