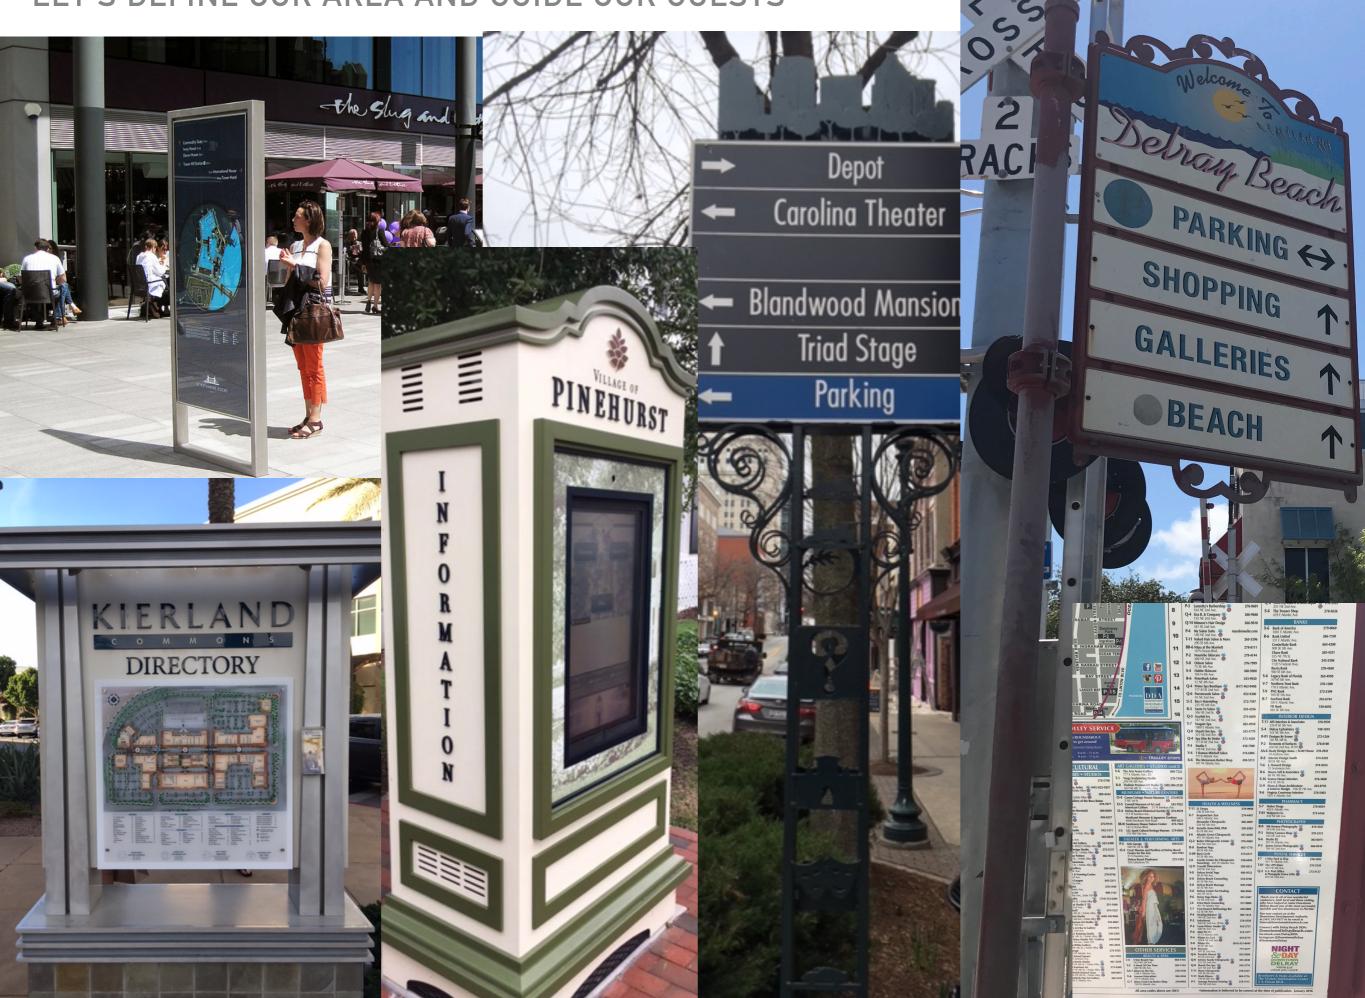

### LET'S DEFINE OUR AREA AND GUIDE OUR GUESTS

NTS - not to sca

pedestrian wayfinding sign
double sided illuminated map cabinet
.125 name plates with surface
applied vinyl as shown
.125 aluminum arrow panels
sign installs to sidewalk via lag
doors on each side of base