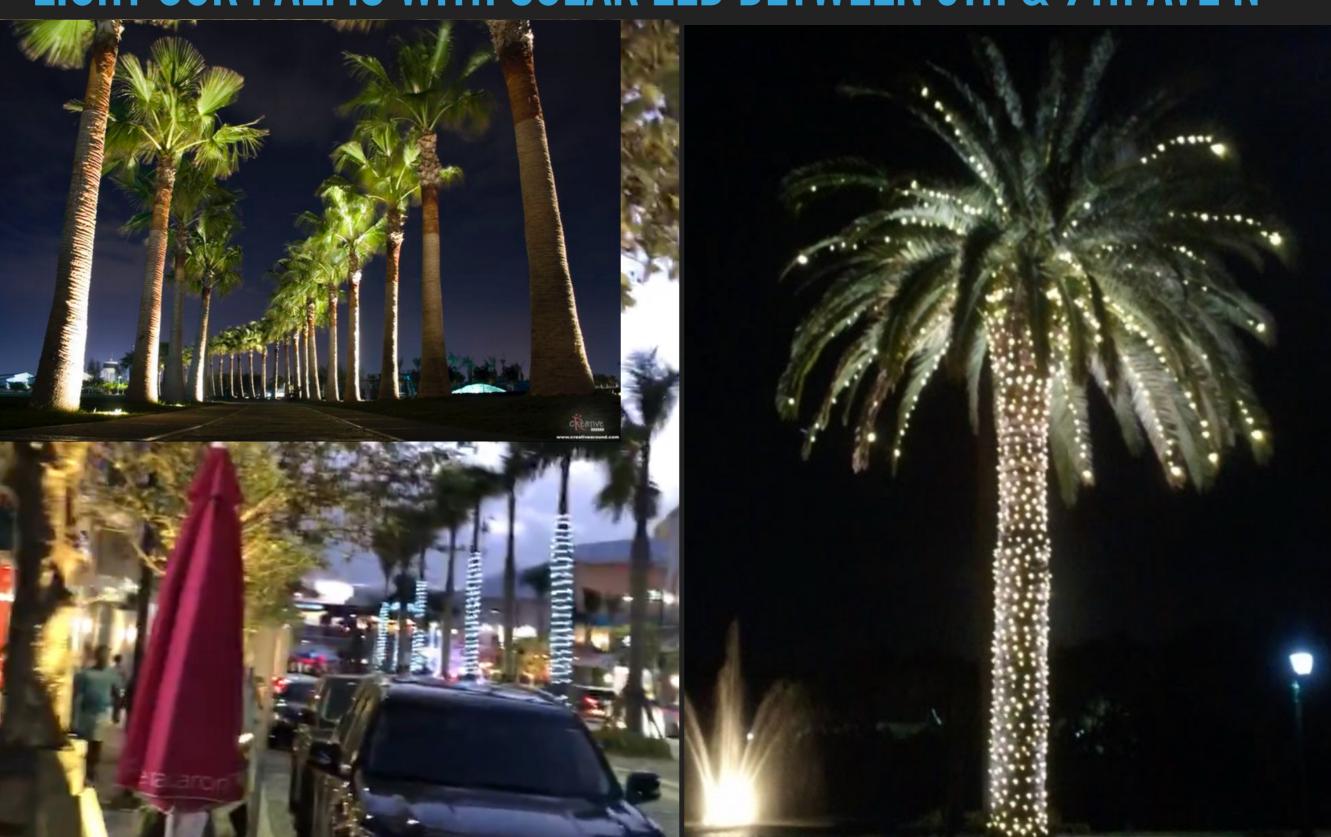

# LIGHT OUR PALMS WITH SOLAR LED BETWEEN 8TH & 9TH AVE N

OCEAN WALK

MYRTLE BEACH