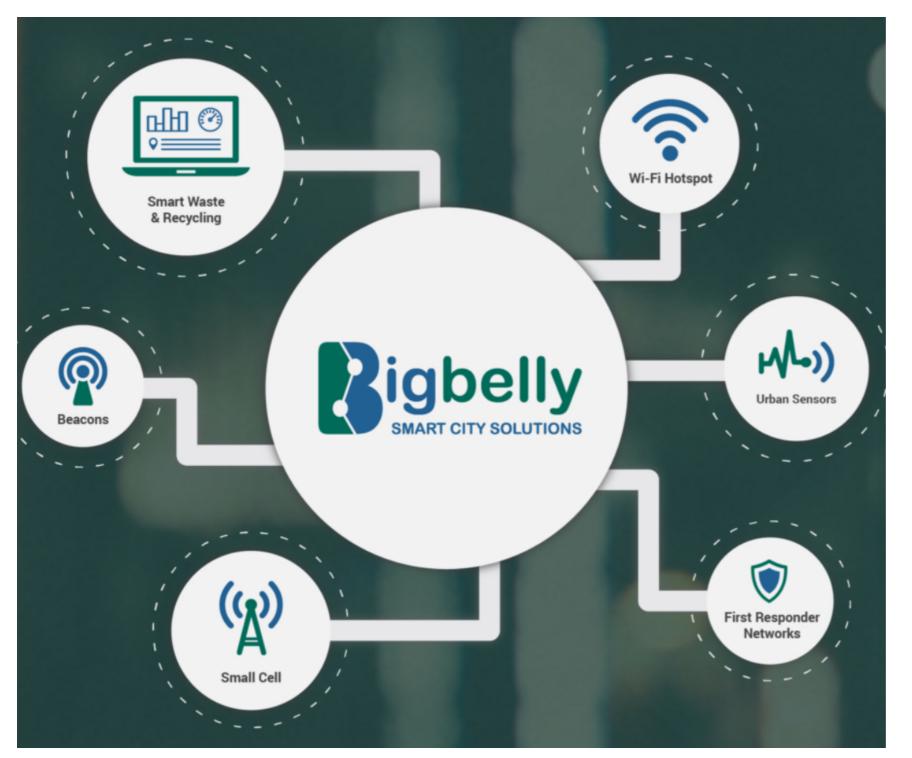

# **90 DAY IMPROVEMENT IDEAS**

# 2018 DOWNTOWN MYRTLE BEACH

# **A NEW DESTINATION**

- When we invite our guests to the boardwalk, most of them think that the boardwalk ends when the boards do.
- We have the MarshWalk Murrells Inlet, RiverWalk in Conway, and we have OceanWalk in Myrtle Beach. OceanWalk currently runs from 16th Ave North to 1st Ave North.



### ATTRACTIONS, ACCOMMODATIONS, SHOPPING, DINING & MORE

### LET'S DEFINE OUR AREA AND GUIDE OUR GUESTS







NTS - not to sca

pedestrian wayfinding sign
double sided illuminated map cabinet
.125 name plates with surface
applied vinyl as shown
.125 aluminum arrow panels
sign installs to sidewalk via lag
doors on each side of base



### CLEAN AND ENVIRONMENTALLY RESPONSIBLE



### WIFI, TRASH, SOLAR AND LESS WORK







### SAFETY AND BEAUTIFICATION

# LIGHT OUR PALMS WITH SOLAR LED BETWEEN 8TH & 9TH AVE N

OCEAN WALK

MYRTLE BEACH



#### PICTURES OF PAVEMENT FROM NY & MIAMI

#### **INSPIRING QUOTES TO INFLUENCE POSITIVE BEHAVIOR**



People to LA to Ind themselves / come the IEW YORK ecome meone new.

"call

marier

nom

have

### PROVOKING POSITIVE THOUGHTS IN WYNWOOD DISTRICT MIAMI LIFTING YOUR MOOD WHEN YOU ARE LOOKING DOWN



#### OUR VERSION: A SLIP RESISTANT VINYL MADE FOR CONCRETE SIDEWALKS

### FIGHTING CRIME BY ENVIRONMENTAL DESIGN



#### MORE QUOTES WE WOULD LIKE TO GET APPROVAL FOR

### **A TEST IN FRONT OF RIPLEYS AND IN FRONT OF ART**



### ART WALK

# A FEW MURALS GO A LONG WAY



#### ART WALK

### SOME OF OUR WALLS ARE IN DESPERATE NEED OF MURALS...



#### ART WALK

### AN EVER