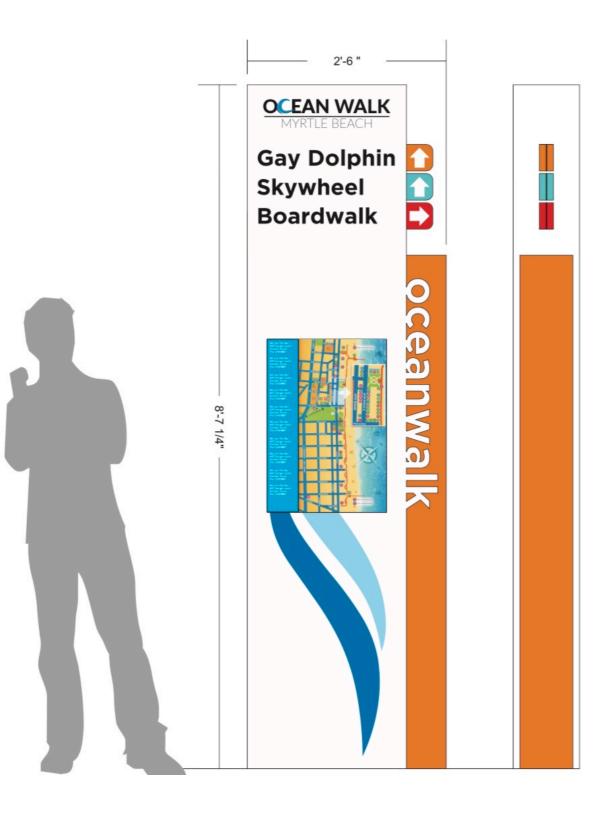

### LET'S DEFINE OUR AREA AND GUIDE OUR GUESTS

NTS - not to sca

pedestrian wayfinding sign
double sided illuminated map cabinet
.125 name plates with surface
applied vinyl as shown
.125 aluminum arrow panels
sign installs to sidewalk via lag
doors on each side of base