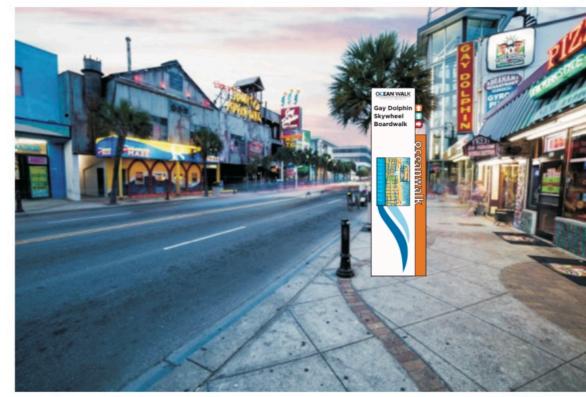

### LET'S DEFINE OUR AREA AND GUIDE OUR GUESTS

NTS - not to sca

pedestrian wayfinding sign
double sided illuminated map cabinet
.125 name plates with surface
applied vinyl as shown
.125 aluminum arrow panels
sign installs to sidewalk via lag
doors on each side of base